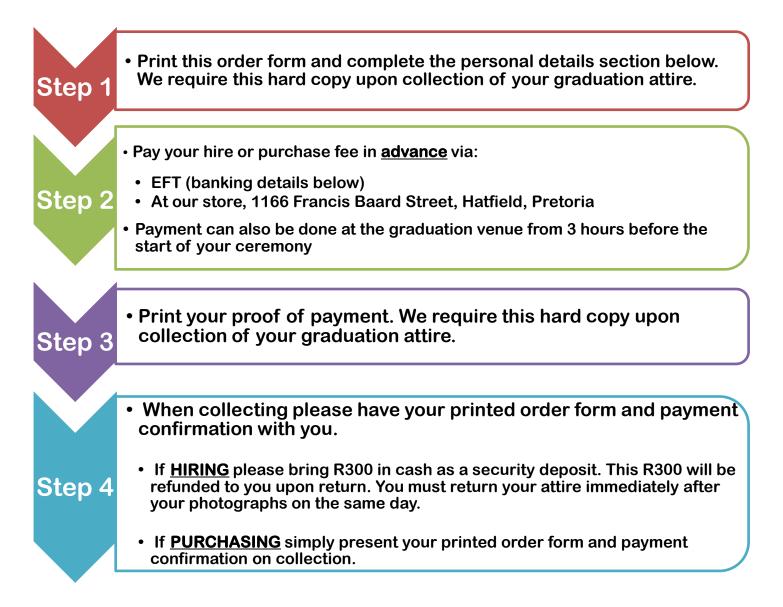

## **HIRE & PURCHASE PROCESS**

### **PRICING**:

• A refundable security deposit of <u>R300</u> is required in addition to the <u>hire charges</u> below. <u>NB:</u> Do NOT pay this R300 in advance, it is only required when collecting the hired attire.

#### **OUR BANKING DETAILS:**

| Bank           | : FNB                            |
|----------------|----------------------------------|
| Account No     | : 621 299 777 68                 |
| Account Holder | : House of Grads                 |
| Branch Code    | : 220 629                        |
| Reference      | : Surname + Your Graduation Date |